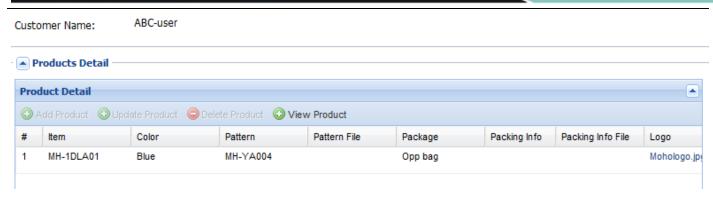

2) Login: After you login, you will see all your orders are listed here. Double click to enter into details

3) **Products detail:** You will see all purchased items are listed in product detail section. Products details are including color, pattern, packing info, logo, packing volume, etc...Click View Product to see in detail