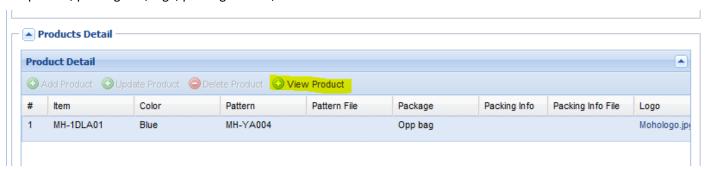

2) Login: After you login, you will see all your orders are listed here. Double click to enter into details

3) **Products detail:** You will see all purchased items are listed in product detail section. Products details are including color, pattern, packing info, logo, packing volume, etc...Click View Product to see in detail