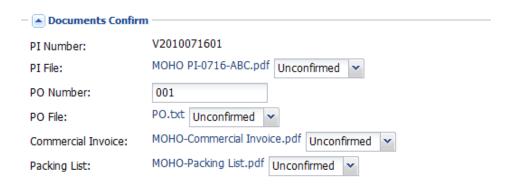

6) **Documents confirm:** This is very important and we upload all the documents to this system for you to download. (Not only via email). Please check the documents carefully and let us know if there is anything need to be amended or if it is all correct, choose "confirm".