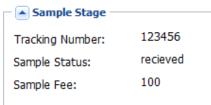

4) Confirmation: Click the right side "Confirm" button if you confirm everything is correct as it shows in this table.

5) **Samples:** You may have required sample from us and we sent by TNT, DHL, UPS, Fedex or something. The track number is showed in your "sample stage" and some are charged for sample fee.