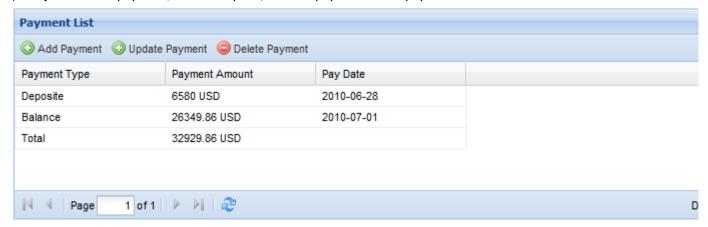

7) **Forwarder info:** You can put all information about shipping info, forwarder /broker contact, consignee, notify party, etc... into this blank or just email us and we will do it for you.

8) Payment: Each payment, such as deposit, balance payment or full payment we received will be confirmed here.