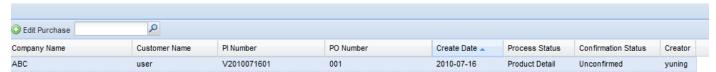

2) Login: After you login, you will see all your orders are listed here. Double click to enter into details

3) **Products detail:** You will see all purchased items are listed in product detail section. Products details are including color, pattern, packing info, logo, packing volume, etc...Click View Product to see in detail