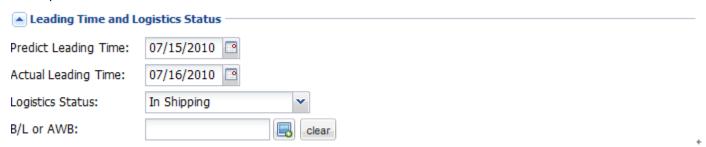

9) Logistic info: The leading time and what the step of merchandise are showing here and you can see and download your AWB or B/L copy. The system will automatically send you email to notify you if there are any updates about the shipment.