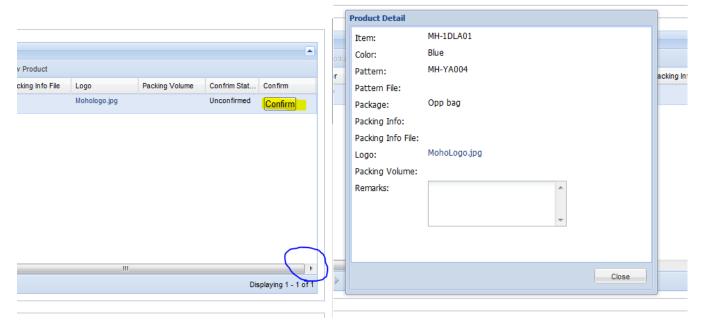

2) Login: After you login, you will see all your orders are listed here. Double click to enter into details

3) **Products detail:** You will see all purchased items are listed in product detail section. Products details are including color, pattern, packing info, logo, packing volume, etc...Click View Product to see in detail

4) Confirmation: Click the right side "Confirm" button if you confirm everything is correct as it shows in this table.

5) **Samples:** You may have required sample from us and we sent by TNT, DHL, UPS, Fedex or something. The track number is showed in your "sample stage" and some are charged for sample fee.